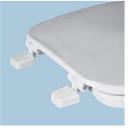

American National Standard Z124.5 Toilet, (Water Closet), Seats as a Class Commercial Heavy Duty.

## Model: ML170

| Specifications    |                                             |
|-------------------|---------------------------------------------|
| Size:             | Elongated                                   |
| Weight:           | 3.3 lbs                                     |
| Color:            | White (000), Biscuit (346)                  |
| Material:         | Plastic                                     |
| Style:            | Closed Front with Cover                     |
| Bumpers:          | Four                                        |
| Hinges:           | Plastic Top-Tite®                           |
| Fastening System: | Non-Corrosive Hex-Tite® Bolts and Wing Nuts |





**TOP-TITE® HINGES** 



NON-CORROSIVE BOLTS AND WING NUTS





## Warranty

See warranty information for more details.

All dimensions listed are nominal. MAINLINE® reserves the right to make product and material changes at any time without notice.