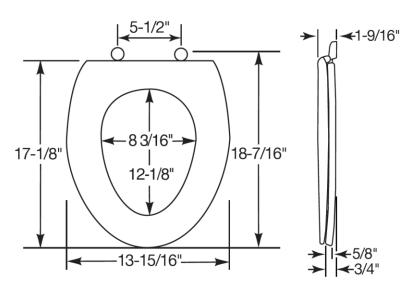

## Model: ML170

| Specifications    |                                             |
|-------------------|---------------------------------------------|
| Size:             | Elongated                                   |
| Weight:           | 3.3 lbs                                     |
| Color:            | White (000), Biscuit (346)                  |
| Material:         | Plastic                                     |
| Style:            | Closed Front with Cover                     |
| Bumpers:          | Four                                        |
| Hinges:           | Plastic Top-Tite®                           |
| Fastening System: | Non-Corrosive Hex-Tite® Bolts and Wing Nuts |