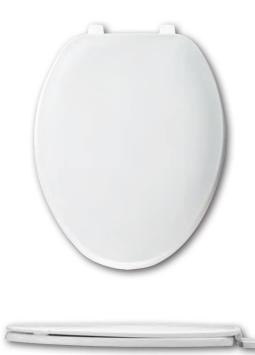

## Plastic Basic Elongated Toilet Seat

**Product Specifications** 

## Description

Closed front with cover, elongated, injection molded solid plastic toilet seat. Features four molded-in bumpers, color-matched Top-Tite® hinges with non-corrosive, top-Tightening Hex-Tite® bolts and wing nuts. Complies with American National Standard Z124.5 Toilet, (Water Closet), Seats as a Class Commercial Heavy Duty.

## Model: ML170

| Specifications    |                                             |
|-------------------|---------------------------------------------|
| Size:             | Elongated                                   |
| Weight:           | 3.3 lbs                                     |
| Color:            | White (000), Biscuit (346)                  |
| Material:         | Plastic                                     |
| Style:            | Closed Front with Cover                     |
| Bumpers:          | Four                                        |
| Hinges:           | Plastic Top-Tite®                           |
| Fastening System: | Non-Corrosive Hex-Tite® Bolts and Wing Nuts |