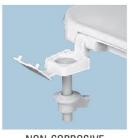

rd Z124.5 Toilet, (Water Closet), Seats as a Class Commercial Heavy Duty.

## Model: ML170

| Specifications    |                                             |
|-------------------|---------------------------------------------|
| Size:             | Elongated                                   |
| Weight:           | 3.3 lbs                                     |
| Color:            | White (000), Biscuit (346)                  |
| Material:         | Plastic                                     |
| Style:            | Closed Front with Cover                     |
| Bumpers:          | Four                                        |
| Hinges:           | Plastic Top-Tite®                           |
| Fastening System: | Non-Corrosive Hex-Tite® Bolts and Wing Nuts |





**TOP-TITE® HINGES** 



NON-CORROSIVE BOLTS AND WING NUTS





## Warranty

See warranty information for more details.

All dimensions listed are nominal. MAINLINE® reserves the right to make product and material changes at any time without notice.