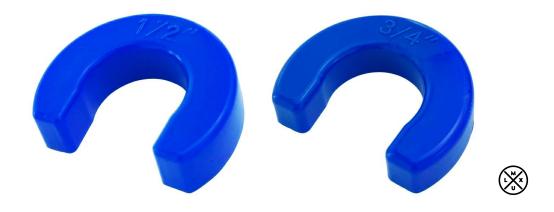

## **PRODUCT FEATURES**

• The Disconnect Tool is made for quick and easy removal of Mainline<sup>®</sup> *True-Fit* fittings in all plumbing applications.

## Standard Diameter Disconnect

| ✓ To<br>Submit | Part #     | Description                            |
|----------------|------------|----------------------------------------|
|                | MLPF12CLIP | 1/2 Disconnect Tool, Standard Diameter |
|                | MLPF34CLIP | 3/4 Disconnect Tool, Standard Diameter |