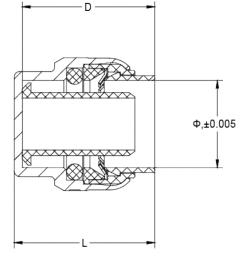

## **MATERIALS & SPECIFICATIONS**

| # | Component    | Matenrial       |                 |  |
|---|--------------|-----------------|-----------------|--|
|   |              | <=1"            | > 1"            |  |
| 1 | Body         | Lead Free Brass | Lead Free Brass |  |
| 2 | O-Ring seal  | EPDM 70         | EPDM 70         |  |
| 3 | Support Ring | PA66            | Lead Free Brass |  |
| 4 | Grip ring    | Stainless Steel | Stainless Steel |  |
| 5 | Push Ring    | POM             | Lead Free Brass |  |
| 6 | Seat Ring    | POM             | Lead Free Brass |  |
| 7 | Bushing      | PSU             | Red copper      |  |

## **DIMENSIONS**

| # | Part #   | Ф    | D    | L    |
|---|----------|------|------|------|
| 1 | MLPFB212 | 0.64 | 0.97 | 1.18 |
| 2 | MLPFB234 | 0.88 | 1.11 | 1.31 |