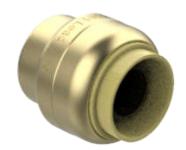

# True-Fit Push-To-Connect Brass Test Cap Ends

Product Specifications

#### **PRODUCT FEATURES**

- Forged Lead Free\* Brass
- Maximum Working Pressure: 200 PSI
- Maximum Temperature Rating: 200° F
- · Compatible with Copper, CPVC, PEX & PE-RT
- Replaceable O-Ring Seal Design
- · Removable and Reusable
- · Push to Connect
- · Pre-Inserted Stiffener
- Single Seal

*True-Fit* Push to connect fittings install in seconds, never requiring glue, crimping or soldering. Fittings connect COPPER, PEX and CPVC, PE-RT quickly and effortlessly, making quick work of every plumbing project, ensuring a permanent leak-free seal every time.