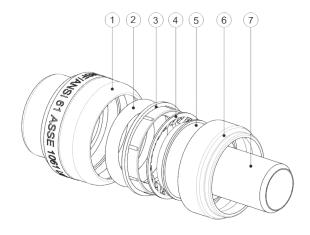

## **MATERIALS & SPECIFICATIONS**

| # | Component    | Matenrial       |                 |  |
|---|--------------|-----------------|-----------------|--|
|   |              | <=1"            | > 1"            |  |
| 1 | Body         | Lead Free Brass | Lead Free Brass |  |
| 2 | O-Ring seal  | EPDM 70         | EPDM 70         |  |
| 3 | Support Ring | PA66            | Lead Free Brass |  |
| 4 | Grip ring    | Stainless Steel | Stainless Steel |  |
| 5 | Push Ring    | POM             | Lead Free Brass |  |
| 6 | Seat Ring    | POM             | Lead Free Brass |  |
| 7 | Bushing      | PSU             | Red copper      |  |