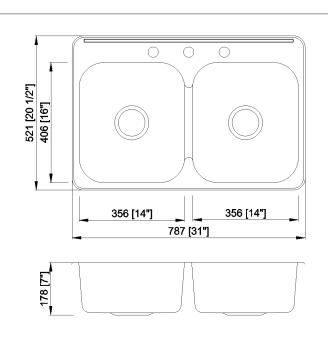

## ML3120-7-20-3R STANDARD SERIES

Double Bowl Kitchen Sink - Drop-in

All dimensions listed are nominal. Mainline® reserves the right to make product and material changes at any time without notice.

| SUBMITTAL INFORMATION |             |  |  |
|-----------------------|-------------|--|--|
| Name:                 | Contractor: |  |  |
| Location:             | Contact #:  |  |  |
| Notes:                |             |  |  |
| -                     |             |  |  |