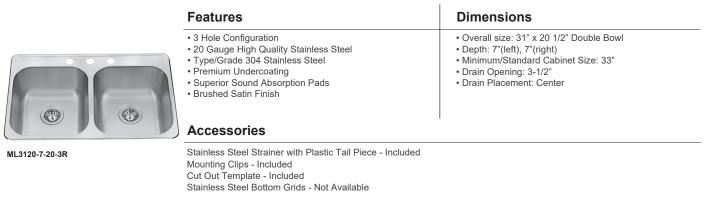

## ML3120-7-20-3R STANDARD SERIES

Double Bowl Kitchen Sink - Drop-in

## SPECIFICATIONS



## Type/ Grade of **Standards Available** Mount Number of Material Used & Certifications **Finishes** Holes Туре 20G 22G 16G 18G Brushed Pearl VPC 0 00 000 Black Satin Ш $\checkmark$ $\checkmark$ $\checkmark$

Please visit www.mainlinecollection.ca for available finishes & options. Finish is defined by additional suffix.

## **Similar Models**

Drawings

| MODEL          | SIZE(INCH) | DEPTH | HOLES   |
|----------------|------------|-------|---------|
| ML3120-7-20-1R | 31" X 20"  | 7"    | 1 Hole  |
| ML3120-8-20-1R | 31" X 20"  | 8"    | 1 Hole  |
| ML3120-8-20-3R | 31" X 20"  | 8"    | 3 Holes |

Please visit www.mainlinecollection.ca for more information.



Mainline warrants to the original purchaser of Mainline Stainless Steel sinks installed in the United States or Canada for as