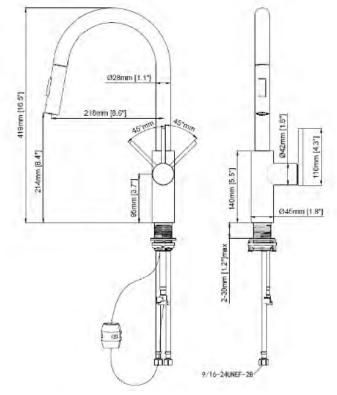

#### **Features**

- 1.5 gpm (5.67 L/min) Max Flow @ 60 psi
- 16.5" (419mm) Spout Height, 8.6" (218mm) Spout Reach
- Single Hole Mount
- · Can be used with 3 Hole Sinks (Deck Plate Required)
- · Optional Deck Plate, MLR8DP, Sold Separately
- Temperature Indicators Included on Faucet Body

#### Drawings