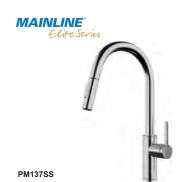

# PM137SS PRIME Pull-down Kitchen Faucet

#### **Features**

- 1.5 gpm (5.67 L/min) Max Flow @ 60 psi
- 16.5" (419mm) Spout Height, 8.6" (218mm) Spout Reach
- Single Hole Mount
- · Can be used with 3 Hole Sinks (Deck Plate Required)
- · Optional Deck Plate, MLR8DP, Sold Separately
- Temperature Indicators Included on Faucet Body