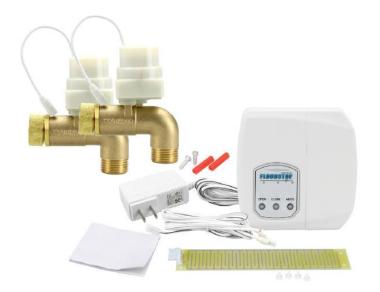

# Washing Machine Leak Detection Kit with 90-Degree Valves

**Product Specifications** 

Furnish and install point-of-use leak detection with audible and visual alarm, plus automatic water shut-off system designed for residential and commercial buildings. Maintenance-free, auto-cycling motorized ball valves automatically shut off the water supply whenever appliance or hoses leak.

### **TECHNICAL SPECIFICATIONS**

- · Heavy duty full port solid brass ball valves
- Rated up to 140 PSI working pressure
- Signal Outputs: 1 Normally Open, 24VDC / 2Amp
- · Easily installed in fifteen minutes
- · Additional sensors may be added in series

#### KIT INCLUDES

- Full-Port Motorized Ball Valve(s): CNC machined.
   Motor operates at 6VDC.
- 1.25 X 7.5 inch, double sided water sensor
- · Control Unit mounted with screws or Velcro (included).
- UL listed class 2 wall adaptor, 115AC/9VDC
- Optional Power Sources: (4) AA Batteries (not included)