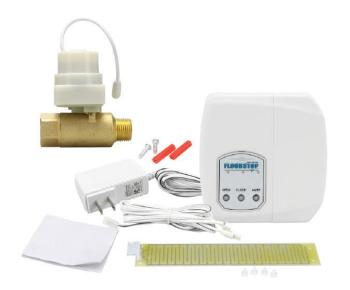

### KIT INCLUDES

- Full-Port Motorized Ball Valve(s): CNC machined.
  Motor operates at 6VDC.
- 1.25 X 7.5 inch, double sided water sensor
- · Control Unit mounted with screws or Velcro (included).
- UL listed class 2 wall adaptor, 115AC/9VDC
- Optional Power Sources: (4) AA Batteries (not included)