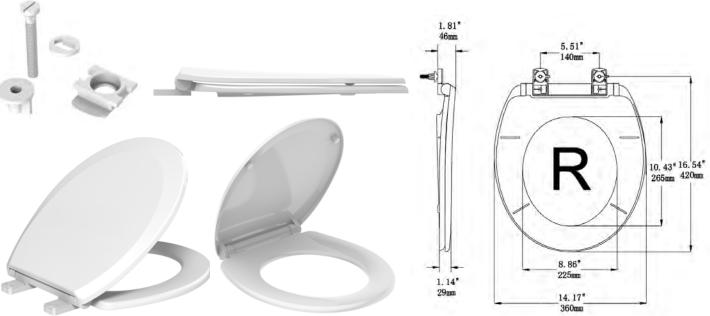

#### **Description**

Closed front with cover, round, slow-close, injection molded plastic toilet seat. Features four molded-in bumpers, color-matched hinges with non-corrosive, top-Tightening bolts and wing nuts.

#### Model: ML1200-RSC

| Specifications    |                                   |
|-------------------|-----------------------------------|
| Size:             | Round                             |
| Weight:           | 2.5 lbs                           |
| Color:            | White                             |
| Material:         | Plastic                           |
| Style:            | Closed Front with Cover           |
| Bumpers:          | Four                              |
| Hinges:           | Plastic                           |
| Fastening System: | Non-Corrosive Bolts and Wing Nuts |