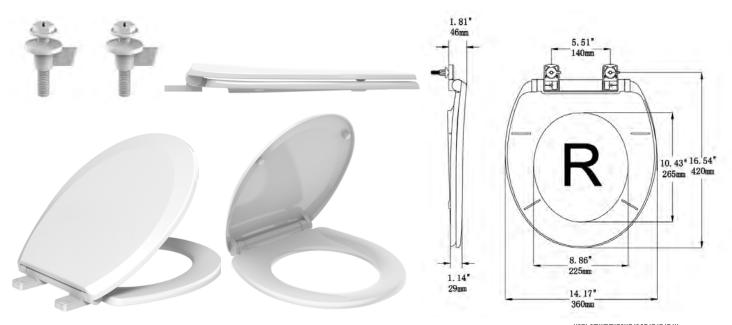

#### **Description**

Closed front with cover, round, regular-close, injection molded plastic toilet seat. Features four molded-in bumpers, color-matched hinges with non-corrosive, top-Tightening bolts and wing nuts.

#### Model: ML1100-RRC

| Specifications    |                                   |
|-------------------|-----------------------------------|
| Size:             | Round                             |
| Weight:           | 2.5 lbs                           |
| Color:            | White                             |
| Material:         | Plastic                           |
| Style:            | Closed Front with Cover           |
| Bumpers:          | Four                              |
| Hinges:           | Plastic                           |
| Fastening System: | Non-Corrosive Bolts and Wing Nuts |