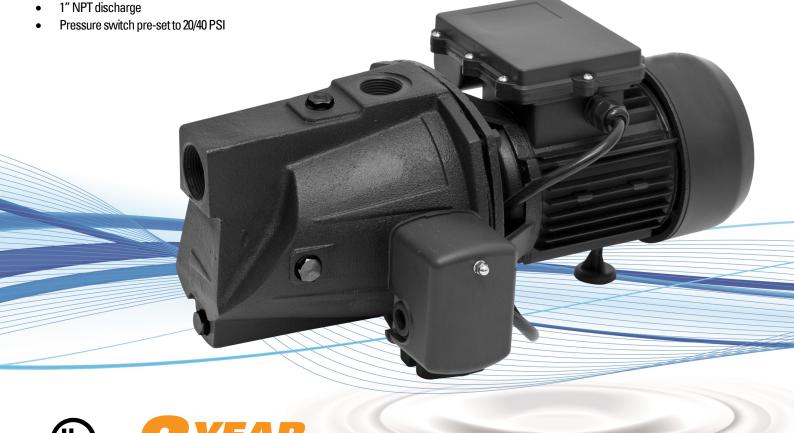

### **FEATURES**

- 1-1/4" NPT suction
- Built-in thermal overload protection for safety
- Rugged cast iron pump body for durability
- Glass reinforced thermoplastic impeller
- Cast iron seal plate
- Pre-mounted, fully adjustable pressure switch
- For shallow well application up to 25' depth
- Maximum pressure: 67psi

\*For continuous operation, the pump hosing must be filled to prevent the motor from overheating.

| Pump Specifications |                                |  |  |  |
|---------------------|--------------------------------|--|--|--|
| Discharge Size      | 1" NPT                         |  |  |  |
| Suction Port Size   | 1-1/4" NPT                     |  |  |  |
| Pump Housing        | Cast iron                      |  |  |  |
| Impeller Material   | Glass reinforced thermoplastic |  |  |  |
| Pressure switch     | 20/40                          |  |  |  |
| Max Pressure        | 67 psi                         |  |  |  |
| Max Flow Rate       | 12.5 gpm                       |  |  |  |
| Liquid Temp. Range  | 32°- 120° F                    |  |  |  |
| Warranty            | 3 Years                        |  |  |  |