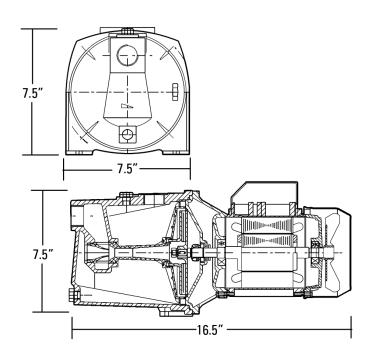

| Glass reinforced thermoplastic |  |  |  |
| Pressure switch     | 20/40                          |  |  |  |
| Max Pressure        | 67 psi                         |  |  |  |
| Max Flow Rate       | 12.5 gpm                       |  |  |  |
| Liquid Temp. Range  | 32°- 120° F                    |  |  |  |
| Warranty            | 3 Years                        |  |  |  |

32 lbs

### **Performances**

| Approximate gallons per minute output at 40 psi |    |     |     |     |     |     |  |  |
|-------------------------------------------------|----|-----|-----|-----|-----|-----|--|--|
| Lift                                            | 0′ | 5′  | 10′ | 15′ | 20′ | 25′ |  |  |
| Gallons Per Minute                              | 10 | 9.5 | 8.8 | 8.2 | 7.5 | 6.8 |  |  |

### **Dimensions**



Weight