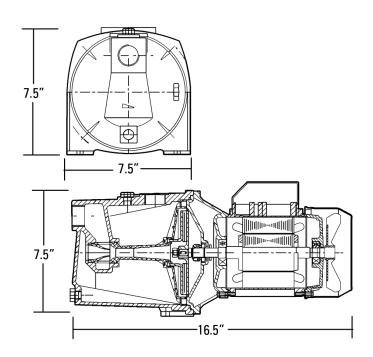

Glass reinforced thermoplastic |  |  |  |
| Pressure switch     | 20/40                          |  |  |  |
| Max Pressure        | 79 psi                         |  |  |  |
| Max Flow Rate       | 15.5 gpm                       |  |  |  |
| Liquid Temp. Range  | 32°- 120° F                    |  |  |  |
| Warranty            | 3 Years                        |  |  |  |

34 lbs

### Performances

| Approximate gallons per minute output at 40 psi |    |      |     |     |      |     |  |  |
|-------------------------------------------------|----|------|-----|-----|------|-----|--|--|
| Lift                                            | 0′ | 5′   | 10′ | 15′ | 20′  | 25′ |  |  |
| Gallons Per Minute                              | 13 | 12.5 | 12  | 11  | 10.5 | 9.3 |  |  |

### **Dimensions**



Weight