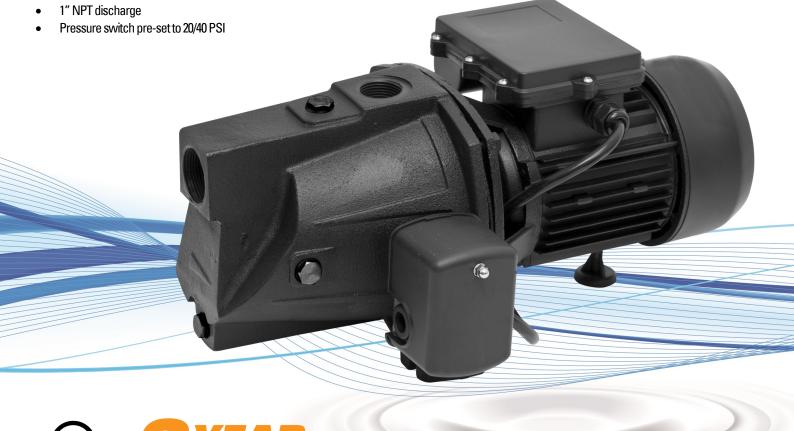

### **MLP74105**

RUGGED CAST IRON

# Shallow Well Jet Pump

### **FEATURES**

- 1-1/4" NPT suction
- Built-in thermal overload protection for safety
- Rugged cast iron pump body for durability
- Glass reinforced thermoplastic impeller
- Cast iron seal plate
- Pre-mounted, fully adjustable pressure switch
- For shallow well application up to 25' depth
- Maximum pressure: 79 psi

\*For continuous operation, the pump hosing must be filled to prevent the motor from overheating.

| Pump Specifications |                                |  |  |  |
|---------------------|--------------------------------|--|--|--|
| Discharge Size      | 1" NPT                         |  |  |  |
| Suction Port Size   | 1-1/4" NPT                     |  |  |  |
| Pump Housing        | Cast iron                      |  |  |  |
| Impeller Material   | Glass reinforced thermoplastic |  |  |  |
| Pressure switch     | 20/40                          |  |  |  |
| Max Pressure        | 79 psi                         |  |  |  |
| Max Flow Rate       | 15.5 gpm                       |  |  |  |
| Liquid Temp. Range  | 32°- 120° F                    |  |  |  |
| Warranty            | 3 Years                        |  |  |  |