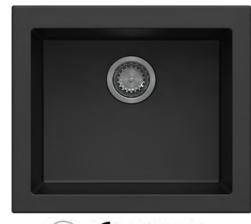

# 21" Single Bowl **Under-mount Granite Sink**

#### Construction

Up to 80% natural granite mineral, acrylic resin and hardener.

#### **Dimensions**

Overall Size: 21" x 18"

Bowl Depth: 9"

Drain Opening: 3-1/2"

#### Minimum Cabinet Size: 24"