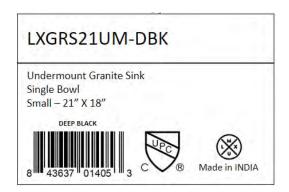

# 21" Single Bowl **Under-mount Granite Sink**

# L U X A R T. CrystaluX

## **Product Specifications**

#### Construction

Up to 80% natural granite mineral, acrylic resin and hardener.

#### Includes

- 1 x ML114R Basket Strainer with Plastic Tail Piece
- Cut Out Template Included

#### **Dimensions**

Overall Size: 21" x 18"

Bowl Depth: 9"

Drain Opening: 3-1/2"

#### Minimum Cabinet Size: 24"

### LXGRS21UM-DBK





















## **Optional Accessories**

Matching Black Strainer: LX1140-BLM

Bottom Basin Rack:



For cutout measurement: Use cut out template included.

21 1/4" [539.80] 173/4 [450.32] 1 3/4" 15" [44.50] 8 3/4 [9.00]



All dimensions listed are nominal. Luxart® reserves the right to make product and material changes at any time without notice.